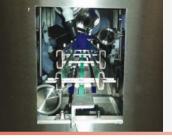

## **Full Container Drying Systems**

When you have a need to remove excess water on your containers or packages —A&E Conveyor Systems has the right system to fit your needs. We have designed systems that removed up to 99% of the water from cans running at 700 CPM directly out of a continuous cooker. We can design the system to be installed over existing conveyors or provide the conveyance as part of the system. The systems can be customized to include enclosures to capture the water, sound damping housing for the blowers and inverter twists for drying both tops and bottoms. We use the latest technology centrifugal blowers sized for the amount of air flow requirements. The air knives provide a high pressure curtain of air for wiping containers dry .

**Full Can Dryers.** Heavy duty frame construction with splash covers and collection pan. Multiple air knives manifolds, positioned to wipe the containers as they pass by. Air is supplied from a high volume pressure blower. Through conveyor can be cable or roller type chain. Stainless Steel and mild steel construction.