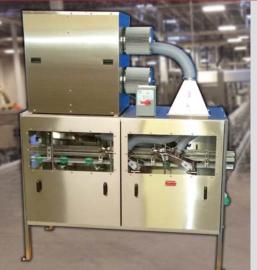

## **Full Container Drying Systems**

When you have a need to remove excess water on your containers or packages —A&E Conveyor Systems has the right system to fit your needs. We have designed systems that removed up to 99% of the water from cans running at 700 CPM directly out of a continuous cooker. We can design the system to be installed over existing conveyors or provide the conveyance as part of the system. The systems can be customized to include enclosures to capture the water, sound damping housing for the blowers and inverter twists for drying both tops and bottoms. We use the latest technology centrifugal blowers sized for the amount of air flow requirements. The air knives provide a high pressure curtain of air for wiping containers dry .

**Full Can Dryers.** Heavy duty frame construction with splash covers and collection pan. Multiple air knives manifolds, positioned to wipe the containers as they pass by. Air is supplied from a high volume pressure blower. Through conveyor can be cable or roller type chain. Stainless Steel and mild steel construction.