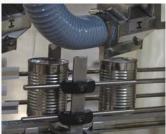

## **Full Container Drying Systems**

When you have a need to remove excess water on your containers or packages —A&E Conveyor Systems has the right system to fit your needs. We have designed systems that removed up to 99% of the water from cans running at 700 CPM directly out of a continuous cooker. We can design the system to be installed over existing conveyors or provide the conveyance as part of the system. The systems can be customized to include enclosures to capture the water, sound damping housing for the blowers and inverter twists for drying both tops and bottoms. We use the latest technology centrifugal blowers sized for the amount of air flow requirements. The air knives provide a high pressure curtain of air for wiping containers dry .

**Full Can Dryers.** Heavy duty frame construction with splash covers and collection pan. Multiple air knives manifolds, positioned to wipe the containers as they pass by. Air is supplied from a high volume pressure blower. Through conveyor can be cable or roller type chain. Stainless Steel and mild steel construction.