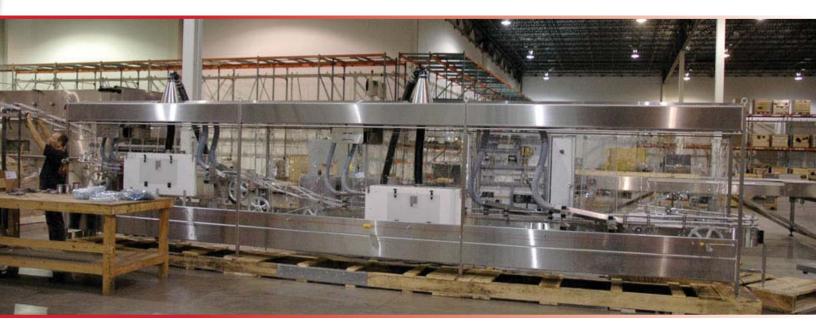

## **Full Container Drying Systems**

When you have a need to remove excess water on your containers or packages —A&E Conveyor Systems has the right system to fit your needs. We have designed systems that removed up to 99% of the water from cans running at 700 CPM directly out of a continuous cooker. We can design the system to be installed over existing conveyors or provide the conveyance as part of the system. The systems can be customized to include enclosures to capture the water, sound damping housing for the blowers and inverter twists for drying both tops and bottoms. We use the latest technology centrifugal blowers sized for the amount of air flow requirements. The air knives provide a high pressure curtain of air for wiping containers dry .

**Full Can Dryers.** Heavy duty frame construction with splash covers and collection pan. Multiple air knives manifolds, positioned to wipe the containers as they pass by. Air is supplied from a high volume pressure blower. Through conveyor can be cable or roller type chain. Stainless Steel and mild steel construction.