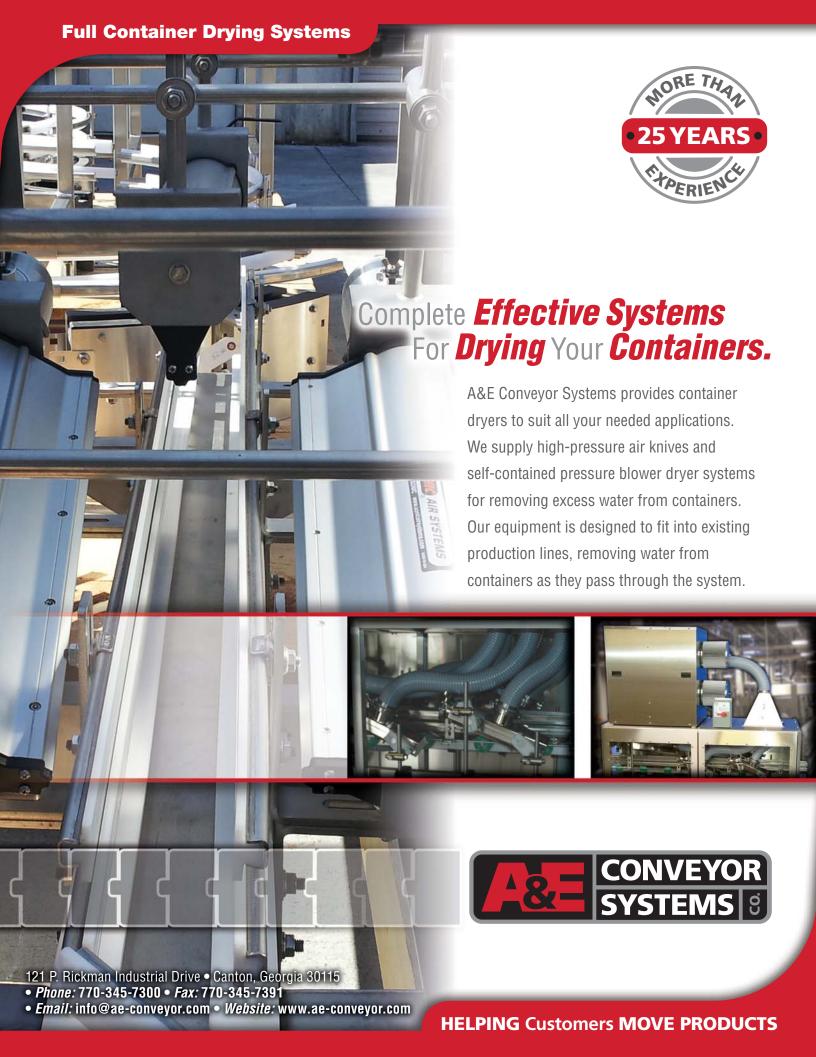

## **Full Container Drying Systems**

When you have a need to remove excess water on your containers or packages —A&E Conveyor Systems has the right system to fit your needs. We have designed systems that removed up to 99% of the water from cans running at 700 CPM directly out of a continuous cooker. We can design the system to be installed over existing conveyors or provide the conveyance as part of the system. The systems can be customized to include enclosures to capture the water, sound damping housing for the blowers and inverter twists for drying both tops and bottoms. We use the latest technology centrifugal blowers sized for the amount of air flow requirements. The air knives provide a high pressure curtain of air for wiping containers dry .

**Full Can Dryers.** Heavy duty frame construction with splash covers and collection pan. Multiple air knives manifolds, positioned to wipe the containers as they pass by. Air is supplied from a high volume pressure blower. Through conveyor can be cable or roller type chain. Stainless Steel and mild steel construction.