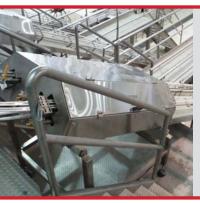

**Empty Can Gravity Water Rinsing Systems.** Gravity can rinsers are supplied in all stainless steel construction with hinged access hoods, dual spray bars and multiple spray nozzles for rinsing interior and exterior of the containers. Single lane or multiple lane configuration, drain pans with optional splash covers, and support frames are available as part of the system.