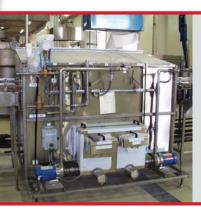

**Full Can Washing Systems.** Customized to meet the application. Our full can washers are constructed of heavy duty stainless steel construction with reservoirs for collecting and recirculating the wash water. Water filtration is handled with reservoir screens and offline bucket strainers to maintain clean wash water. Fresh water is continuously added to the system to make up for water loss from the conveyor chains and containers to which also helps keep the wash water clean. Multiple spray manifolds with high volume spray nozzles are used to flush every surface of the container. Heavy duty centrifugal pumps are used for water recirculation. Available features such as steam injection for heating water, detergent injection for cutting grease and oils further enhance the cleaning process depending upon the application. Vented hood enclosures with safety interlocked doors are a standard feature. Self-contained NEMA 4x control systems complete the package.