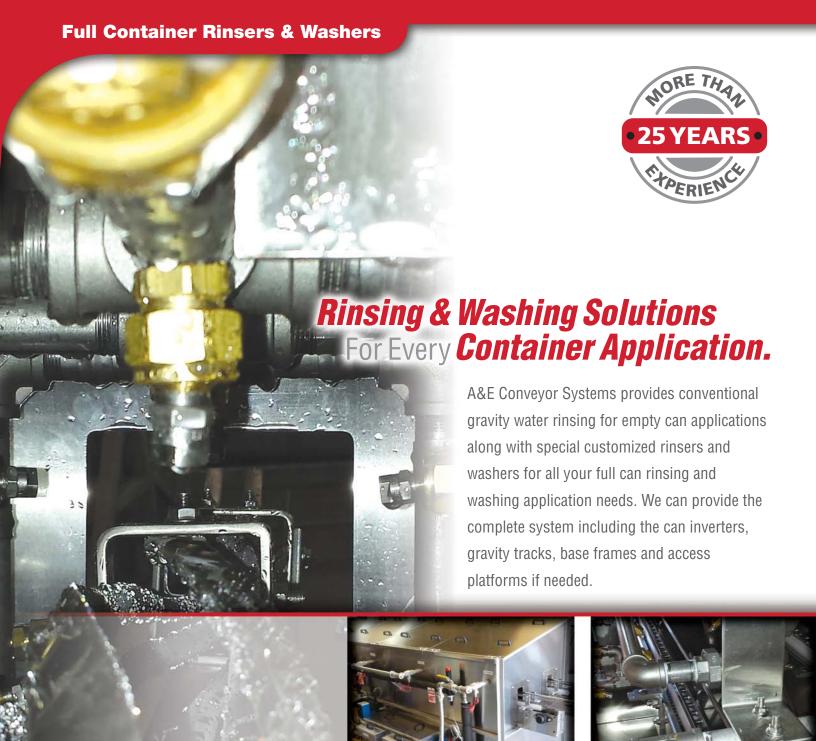

## **Full Container Rinsers & Washers**

A&E provides everything from a simple empty can rinser, full can rinsers to highly sophisticated full container washers. We have taken container cleaning to a whole new level with our custom designed multi-stage washing systems. The process of filling containers typically leaves behind residue from overfills or brine filling operations for sauces. It is important to clean these materials from the containers before downstream cooking or labeling operations. Organic materials remaining on containers will contaminate the process water used for sterilizing the cans and create problems when trying to secure a label.

**Full Can Washing Systems.** Customized to meet the application. Our full can washers are constructed of heavy duty stainless steel construction with reservoirs for collecting and recirculating the wash water. Water filtration is handled with reservoir screens and offline bucket strainers to maintain clean wash water. Fresh water is continuously added to the system to make up for water loss from the conveyor chains and containers to which also helps keep the wash water clean. Multiple spray manifolds with high volume spray nozzles are used to flush every surface of the container. Heavy duty centrifugal pumps are used for water recirculation. Available features such as steam injection for heating water, detergent injection for cutting grease and oils further enhance the cleaning process depending upon the application. Vented hood enclosures with safety interlocked doors are a standard feature. Self-contained NEMA 4x control systems complete the package.