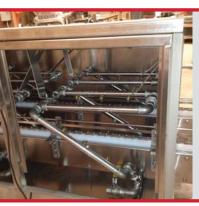

**Full Can Washing Systems.** Customized to meet the application. Our full can washers are constructed of heavy duty stainless steel construction with reservoirs for collecting and recirculating the wash water. Water filtration is handled with reservoir screens and offline bucket strainers to maintain clean wash water. Fresh water is continuously added to the system to make up for water loss from the conveyor chains and containers to which also helps keep the wash water clean. Multiple spray manifolds with high volume spray nozzles are used to flush every surface of the container. Heavy duty centrifugal pumps are used for water recirculation. Available features such as steam injection for heating water, detergent injection for cutting grease and oils further enhance the cleaning process depending upon the application. Vented hood enclosures with safety interlocked doors are a standard feature. Self-contained NEMA 4x control systems complete the package.

**Full Can Water Rinsing Systems.** Simple yet effective way to clean the full cans upon leaving the closing operation. Stainless steel enclosures with powered thru conveyor or gravity track. Multiple spray bars and spray nozzles for rinsing the containers as they pass thru.