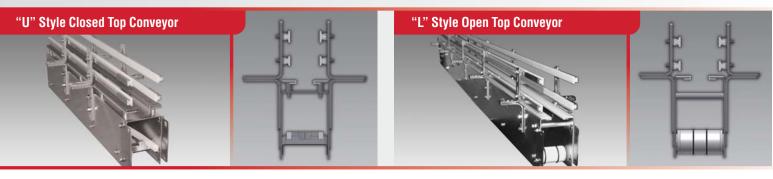

**Table & Mat Top Conveyor Systems.** Our line of Table Top and Mat Top conveyor modules are designed with flexibility to customize the conveyor to the application and customer specification. Our conveyor standards incorporated many variable features that allow us to provide the conveyor that best suits the application without the expense and lead time of ordering custom conveyors. The conveyors are all available in mild steel (powder coat painted) or stainless steel (brushed finish) with various wear strips and return ways to match chain selection. A variety of upright styles and side rail selections are available to best handle the containers or materials being conveyed. Sanitary conveyor design features are available for high sanitation applications with direct food contact.