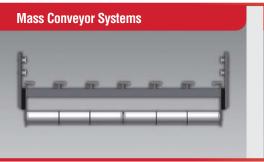

**Table & Mat Top Conveyor Systems.** Our line of Table Top and Mat Top conveyor modules are designed with flexibility to customize the conveyor to the application and customer specification. Our conveyor standards incorporated many variable features that allow us to provide the conveyor that best suits the application without the expense and lead time of ordering custom conveyors. The conveyors are all available in mild steel (powder coat painted) or stainless steel (brushed finish) with various wear strips and return ways to match chain selection. A variety of upright styles and side rail selections are available to best handle the containers or materials being conveyed. Sanitary conveyor design features are available for high sanitation applications with direct food contact.