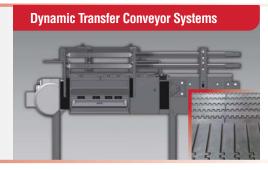

## **Conveyor Systems**

We offer a complete line of pre-engineered conveyors designed to easily integrate into new and existing packaging systems. All of our conveyors are designed for heavy duty construction to meet today's demanding packaging environments.

**Table & Mat Top Conveyor Systems.** Our line of Table Top and Mat Top conveyor modules are designed with flexibility to customize the conveyor to the application and customer specification. Our conveyor standards incorporated many variable features that allow us to provide the conveyor that best suits the application without the expense and lead time of ordering custom conveyors. The conveyors are all available in mild steel (powder coat painted) or stainless steel (brushed finish) with various wear strips and return ways to match chain selection. A variety of upright styles and side rail selections are available to best handle the containers or materials being conveyed. Sanitary conveyor design features are available for high sanitation applications with direct food contact.