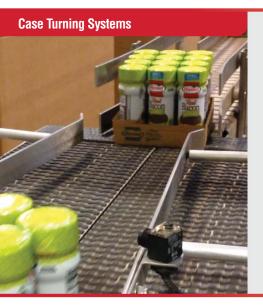

## **Specialty Conveyors & Container Handling Systems**

A&E Conveyor Systems is equipped to handle almost any difficult materials and applications, from lightweight paper products to 5000 lb pallet loads, conveyors in freezing temperatures, small or unstable containers and many more. Custom conveyors work with your products and equipment to make shipping, packaging, production, quality control and other essential processes more efficient. Automated handling systems, detectors, wash conveyors, vacuum conveyors and many other technologies help to maintain product integrity across the line and deliver optimal efficiency.

See some of our current systems in use to learn more about custom conveyors, and see what A&E Conveyor Systems can do for your plants needs.

121 P. Rickman Industrial Drive • Canton, Georgia 30115

• *Phone:* 770-345-7300 • *Fax:* 770-345-7391