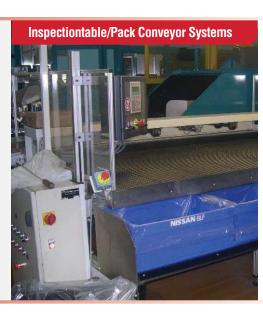

## **Specialty Conveyors & Container Handling Systems**

A&E Conveyor Systems is equipped to handle almost any difficult materials and applications, from lightweight paper products to 5000 lb pallet loads, conveyors in freezing temperatures, small or unstable containers and many more. Custom conveyors work with your products and equipment to make shipping, packaging, production, quality control and other essential processes more efficient. Automated handling systems, detectors, wash conveyors, vacuum conveyors and many other technologies help to maintain product integrity across the line and deliver optimal efficiency.

See some of our current systems in use to learn more about custom conveyors, and see what A&E Conveyor Systems can do for your plants needs.

121 P. Rickman Industrial Drive • Canton, Georgia 30115

• *Phone:* 770-345-7300 • *Fax:* 770-345-7391