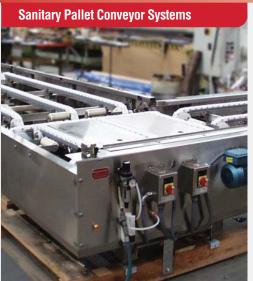

## **Specialty Conveyors & Container Handling Systems**

A&E Conveyor Systems is equipped to handle almost any difficult materials and applications, from lightweight paper products to 5000 lb pallet loads, conveyors in freezing temperatures, small or unstable containers and many more. Custom conveyors work with your products and equipment to make shipping, packaging, production, quality control and other essential processes more efficient. Automated handling systems, detectors, wash conveyors, vacuum conveyors and many other technologies help to maintain product integrity across the line and deliver optimal efficiency.

See some of our current systems in use to learn more about custom conveyors, and see what A&E Conveyor Systems can do for your plants needs.

121 P. Rickman Industrial Drive • Canton, Georgia 30115

• *Phone:* 770-345-7300 • *Fax:* 770-345-7391