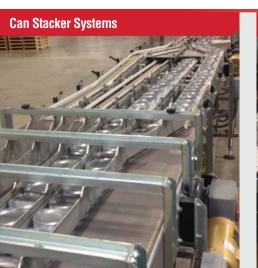

## **Specialty Conveyors & Container Handling Systems**

A&E Conveyor Systems is equipped to handle almost any difficult materials and applications, from lightweight paper products to 5000 lb pallet loads, conveyors in freezing temperatures, small or unstable containers and many more. Custom conveyors work with your products and equipment to make shipping, packaging, production, quality control and other essential processes more efficient. Automated handling systems, detectors, wash conveyors, vacuum conveyors and many other technologies help to maintain product integrity across the line and deliver optimal efficiency.

See some of our current systems in use to learn more about custom conveyors, and see what A&E Conveyor Systems can do for your plants needs.

121 P. Rickman Industrial Drive • Canton, Georgia 30115

• *Phone:* 770-345-7300 • *Fax:* 770-345-7391