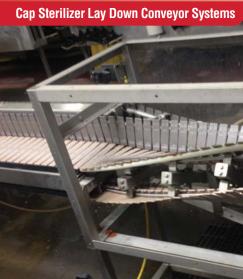

## **Specialty Conveyors & Container Handling Systems**

A&E Conveyor Systems is equipped to handle almost any difficult materials and applications, from lightweight paper products to 5000 lb pallet loads, conveyors in freezing temperatures, small or unstable containers and many more. Custom conveyors work with your products and equipment to make shipping, packaging, production, quality control and other essential processes more efficient. Automated handling systems, detectors, wash conveyors, vacuum conveyors and many other technologies help to maintain product integrity across the line and deliver optimal efficiency.

See some of our current systems in use to learn more about custom conveyors, and see what A&E Conveyor Systems can do for your plants needs.

121 P. Rickman Industrial Drive • Canton, Georgia 30115

• *Phone:* 770-345-7300 • *Fax:* 770-345-7391